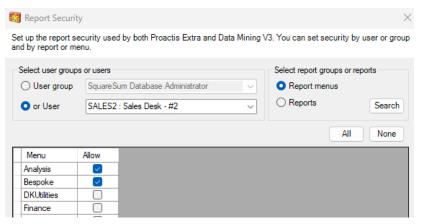

### Security

Security is set from the Admin menu. Admins can see this screen:

If a user's group can see a menu then that user can see all the items on that menu. Otherwise, the user can see the reports/utilities which they have specific access to.