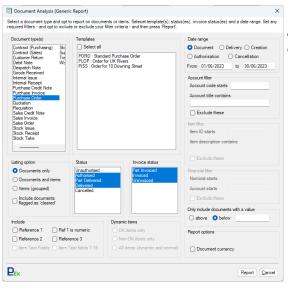

### **Output**

A typical report criteria screen is shown, and the report output is dumped to Excel:

| g V4.7.2.46       |                                                                          |                                                                                                                                |
|-------------------|--------------------------------------------------------------------------|--------------------------------------------------------------------------------------------------------------------------------|
| /07/2023          |                                                                          |                                                                                                                                |
| ort for Purch     | ase Order document                                                       | S                                                                                                                              |
| ORD)              |                                                                          |                                                                                                                                |
| ,'PD','D')        |                                                                          |                                                                                                                                |
| es: ('PI','IV','U | l')                                                                      |                                                                                                                                |
| s from 01/01      | /2023 To 30/06/2023                                                      |                                                                                                                                |
|                   |                                                                          |                                                                                                                                |
| Account           | Account Title                                                            | <b>Document Date</b>                                                                                                           |
| AD/SUDDEN         | Suddensource                                                             | 18/04/2023                                                                                                                     |
|                   | ort for Purch<br>ORD)<br>('PD','D')<br>es: ('PI','IV','U<br>s from 01/01 | 0/07/2023<br>ort for Purchase Order document<br>DRD)<br>,'PD','D')<br>es: ('PI','IV','UI')<br>es from 01/01/2023 To 30/06/2023 |