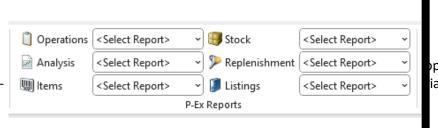

#### Reports

The reports are in six menus as shown.

Each menu has between 4 and 9 menu tions. Each menu option brings up a critescreen, from which you can run one or more reports.

There is a further menu group for any bespoke reports written specifically for a particular client.