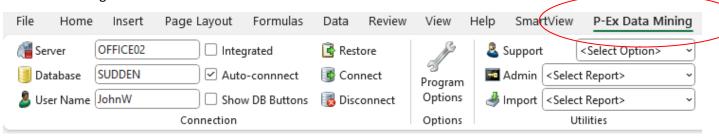

#### **System**

P-Ex DataMining is available on its own tab on the Excel Ribbon:

The above shows the connection settings, program options and the dropdowns for:

- Support: mainly utilities for consultants.
- Admin: security, system administration and some other admin-only tasks.
- Import/Update: Import to and Update of data in the P-Ex database.